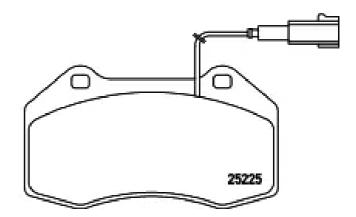

## **Technical specifications**

| EAN code                          | Axle                            | Thickness                               |
|-----------------------------------|---------------------------------|-----------------------------------------|
| <b>8020584080184</b>              | Front                           | <b>15</b> mm                            |
| Width                             | Height                          | Braking system                          |
| <b>125</b> mm                     | <b>71</b> mm                    | <b>Brembo</b>                           |
| Wear indicator<br><b>Electric</b> | WVA number<br>24162,24687,25225 | Accessories<br>With anti-squeal<br>shim |