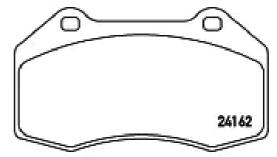

## **Technical specifications**

| EAN code                          | Axle                            | Thickness                               |
|-----------------------------------|---------------------------------|-----------------------------------------|
| <b>8020584080184</b>              | Front                           | <b>15</b> mm                            |
| Width                             | Height                          | Braking system                          |
| <b>125</b> mm                     | <b>71</b> mm                    | <b>Brembo</b>                           |
| Wear indicator<br><b>Electric</b> | WVA number<br>24162,24687,25225 | Accessories<br>With anti-squeal<br>shim |