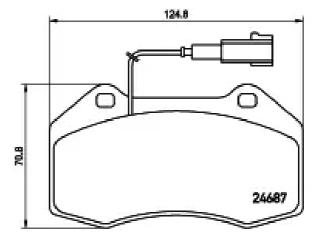

## **Technical specifications**

| EAN code                          | Axle                            | Thickness                               |
|-----------------------------------|---------------------------------|-----------------------------------------|
| <b>8020584080184</b>              | Front                           | <b>15</b> mm                            |
| Width                             | Height                          | Braking system                          |
| <b>125</b> mm                     | <b>71</b> mm                    | <b>Brembo</b>                           |
| Wear indicator<br><b>Electric</b> | WVA number<br>24162,24687,25225 | Accessories<br>With anti-squeal<br>shim |