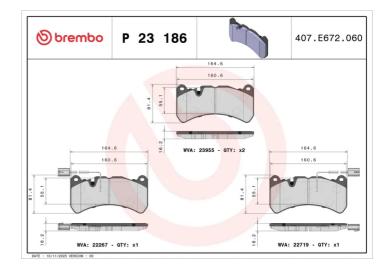

## **BRAKE PAD P 23 186**

## **Technical specifications**

| Wear indicator<br><b>Electric</b> | WVA number<br>22267,22719,23955 | Accessories With anti-squeal shim |
|-----------------------------------|---------------------------------|-----------------------------------|
| Width<br>165 mm                   | Height<br><b>81</b> mm          | Braking system<br><b>Brembo</b>   |
| EAN code<br><b>8020584087398</b>  | Axle<br><b>Front</b>            | 16 mm                             |