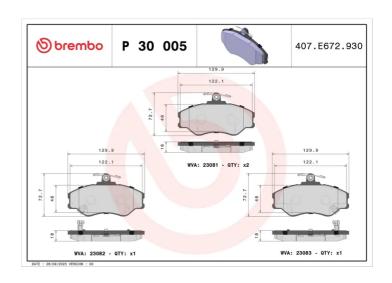

## **Technical specifications**

| EAN code                | Axle                            | Thickness                         |
|-------------------------|---------------------------------|-----------------------------------|
| 8020584052754           | Front                           | <b>19</b> mm                      |
| Width                   | Height                          | Braking system                    |
| <b>130</b> mm           | <b>73</b> mm                    | Lucas                             |
| Wear indicator Acoustic | WVA number<br>23081,23082,23083 | Accessories With anti-squeal shim |