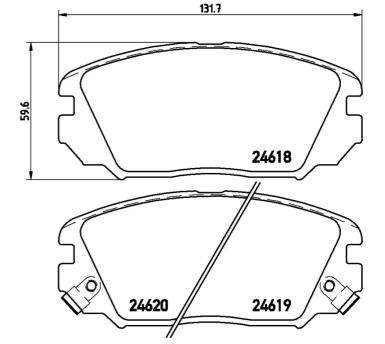

## BRAKE PAD P 30 031

The P 30 031 brake pad is synonymous with reliability

The Brembo brake pad guarantees ultimate safety when braking thanks to the use of more than 100 different compounds, designed according to the type of vehicle and use. Stopping distances reduced to a minimum, maximum driving comfort and silent operation are the most important features of Brembo materials. Brembo brake pads are supplied together with an extensive range of accessories and assembly kits for professionalstandard installation.