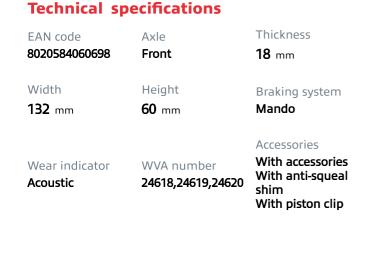

## BRAKE PAD P 30 031

The P 30 031 brake pad is synonymous with reliability

The Brembo brake pad guarantees ultimate safety when braking thanks to the use of more than 100 different compounds, designed according to the type of vehicle and use. Stopping distances reduced to a minimum, maximum driving comfort and silent operation are the most important features of Brembo materials. Brembo brake pads are supplied together with an extensive range of accessories and assembly kits for professionalstandard installation.

- OE-equivalent
- Brembo quality
- ECE-R90 certificate
- Safety
- Performance
- Comfort
- With accessories