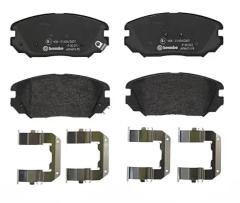

## BRAKE PAD P 30 031

The P 30 031 brake pad is synonymous with reliability

The Brembo brake pad guarantees ultimate safety when braking thanks to the use of more than 100 different compounds, designed according to the type of vehicle and use. Stopping distances reduced to a minimum, maximum driving comfort and silent operation are the most important features of Brembo materials. Brembo brake pads are supplied together with an extensive range of accessories and assembly kits for professionalstandard installation.

- OE-equivalent
- Brembo quality
- ECE-R90 certificate
- Safety
- Performance
- Comfort
- With accessories