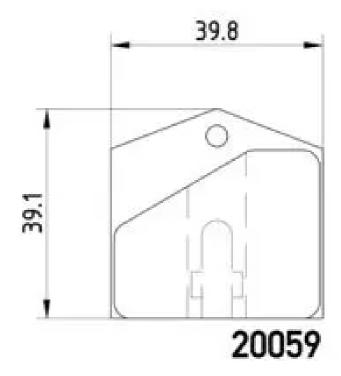

## **Technical specifications**

Thickness EAN code Axle 8020584052976 Rear **14** mm

Width Height **40** mm **39** mm

Wear indicator WVA number

Without 20059 Accessories

With anti-squeal

shim

**COMPATIBLE VEHICLES** 