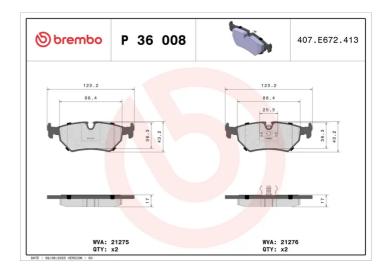

## **BRAKE PAD P 36 008**

## **Technical specifications**

| EAN code                                   | Axle                          | Thickness                               |
|--------------------------------------------|-------------------------------|-----------------------------------------|
| 8020584053010                              | Rear                          | <b>17</b> mm                            |
| Width                                      | Height                        | Braking system                          |
| <b>123</b> mm                              | <b>43</b> mm                  | Teves                                   |
| Wear indicator Prepared for wear indicator | WVA number <b>21275,21276</b> | Accessories<br>With anti-squeal<br>shim |