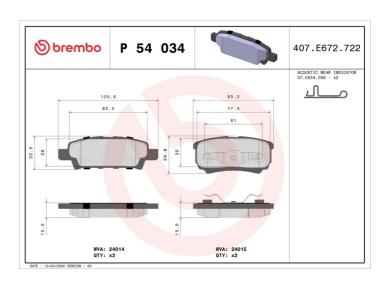

## **BRAKE PAD P 54 034**

## **Technical specifications**

| EAN code<br><b>8020584061275</b>  | Axle<br><b>Rear</b>           | Thickness <b>15</b> mm                                              |
|-----------------------------------|-------------------------------|---------------------------------------------------------------------|
| Width<br>85 mm                    | Height<br><b>35</b> mm        | Braking system <b>Akebono</b>                                       |
| Wear indicator<br><b>Acoustic</b> | WVA number <b>24014,24015</b> | Accessories With accessories With anti-squeal shim With piston clip |