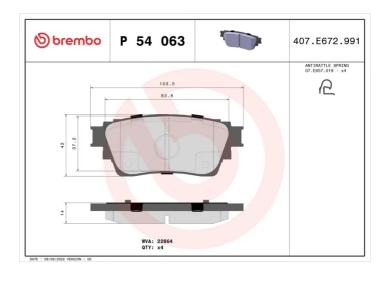

## **Technical specifications**

| EAN code<br><b>8020584117477</b> | Axle<br>Rear               | Thickness 14 mm                   |
|----------------------------------|----------------------------|-----------------------------------|
| Width<br>104 mm                  | Height 42 mm               | Braking system  Advics            |
| Wear indicator <b>Acoustic</b>   | WVA number<br><b>22864</b> | Accessories With anti-squeal shim |