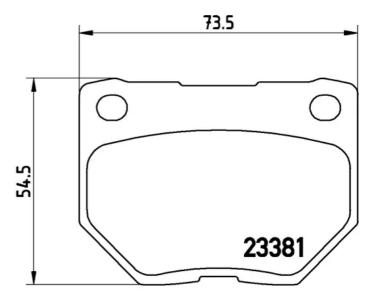

## **Technical specifications**

Acoustic

| EAN code             | Axle         | Thickness      |
|----------------------|--------------|----------------|
| <b>8020584062050</b> | <b>Rear</b>  | <b>17</b> mm   |
| Width                | Height       | Braking system |
| <b>74</b> mm         | <b>55</b> mm | <b>Akebono</b> |
| Wear indicator       | WVA number   | Accessories    |

23381,23382

Accessories With anti-squeal shim

**COMPATIBLE VEHICLES** 