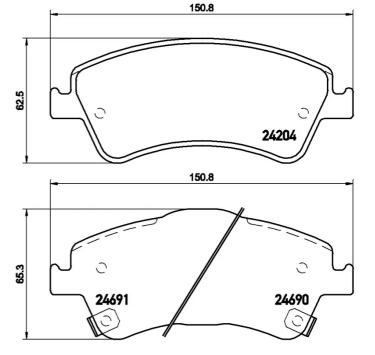

- OE-equivalent  $\checkmark$
- Brembo quality  $\checkmark$
- ECE-R90 certificate
- Safety  $\checkmark$
- Performance
- Comfort

| Technical specifications          |                                 |                                         |
|-----------------------------------|---------------------------------|-----------------------------------------|
| EAN code<br>8020584062197         | Thickness<br><b>19</b> mm       |                                         |
| Width<br><b>151</b> mm            | Height<br><b>65</b> mm          | Braking system<br><b>Bosch</b>          |
| Wear indicator<br><b>Acoustic</b> | WVA number<br>24204,24691,24692 | Accessories<br>With anti-squeal<br>shim |