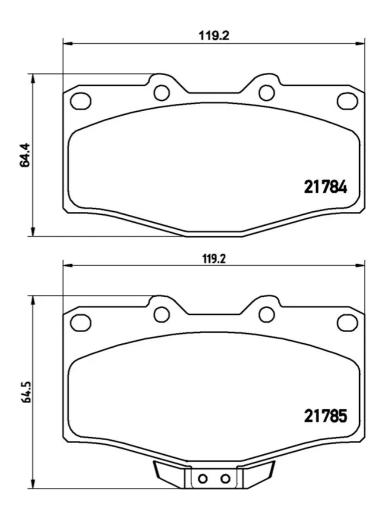

## **Technical specifications**

Thickness EAN code Axle 8020584062333 Front **15** mm

Width Height Braking system Sumitomo 119 mm **65** mm

WVA number Wear indicator

With anti-squeal Acoustic 21784,21785

shim