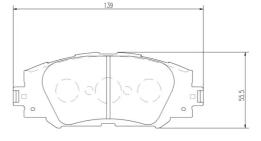

## **Technical specifications**

EAN code Axle Thickness **8020584124864 Front 17** mm

Width Height 139 mm 56 mm

WVA number Accessories
With anti-squeal

22218,22219 with