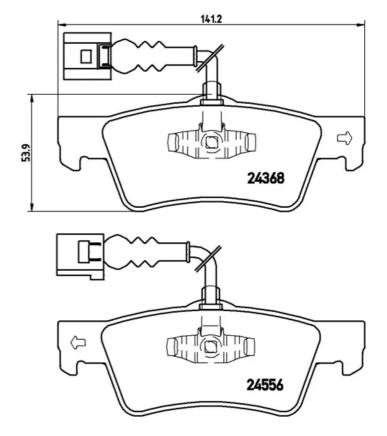

#### **Technical specifications**

EAN code Axle Thickness **8020584058718 Rear 19** mm

Width Height Braking system

**141** mm **51** mm **Teves** 

Accessories

Wear indicator WVA number Electric 24367,24368,24556