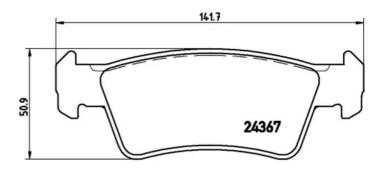

#### **Technical specifications**

EAN code Axle Thickness **8020584058718 Rear 19** mm

Width Height Braking system

**141** mm **51** mm **Teves** 

Accessories

Wear indicator WVA number Electric 24367,24368,24556