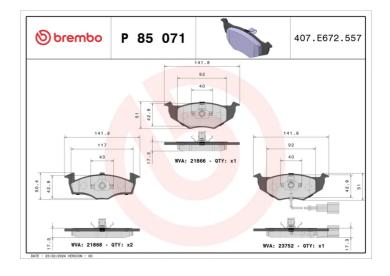

## **Technical specifications**

| EAN code         | Axle         | Thickness      |
|------------------|--------------|----------------|
| 8020584058749    | Front        | <b>17</b> mm   |
|                  |              |                |
| Width            | Height       | Braking system |
| <b>142</b> mm    | <b>50</b> mm | VW II          |
|                  |              |                |
| Maria de Propins | VA (V (A     | Accessories    |

Wear indicator WVA number
Electric 21866,21868,23752 With anti-squeal shim

**COMPATIBLE VEHICLES** 