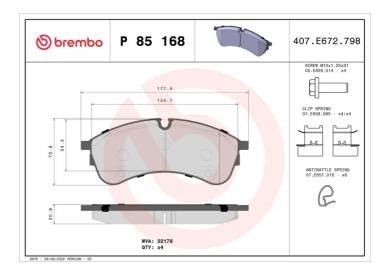

## **Technical specifications**

| recillical spe                             | cilications             |                                                                             |
|--------------------------------------------|-------------------------|-----------------------------------------------------------------------------|
| EAN code                                   | Axle                    | Thickness                                                                   |
| 8020584087756                              | Front                   | <b>21</b> mm                                                                |
| Width                                      | Height                  | Braking system                                                              |
| <b>178</b> mm                              | <b>71</b> mm            | СВІ                                                                         |
| Wear indicator Prepared for wear indicator | WVA number <b>22178</b> | Accessories With accessories With anti-squeal shim With brake caliper bolts |