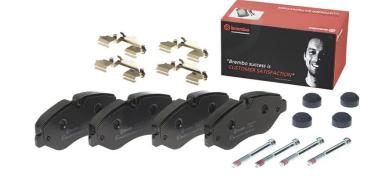

## The P A6 026 brake pad is synonymous with reliability

The Brembo brake pad guarantees ultimate safety when braking thanks to the use of more than 100 different compounds, designed according to the type of vehicle and use. Stopping distances reduced to a minimum, maximum driving comfort and silent operation are the most important features of Brembo materials. Brembo brake pads are supplied together with an extensive range of accessories and assembly kits for professional-standard installation.

- ✓ OE-equivalent
- Brembo quality
- ✓ ECE-R90 certificate
- Safety
- ✓ Performance
- ✓ Comfort
- With accessories

WVA number

With accessories

With accessories

With anti-squeal

Shift to the state of th

With brake caliper

bolts

**COMPATIBLE VEHICLES** 