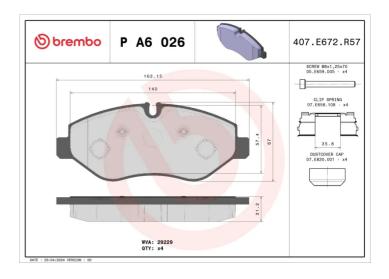

## BRAKE PAD P A6 026

## **Technical specifications**

EAN code Axle Thickness
8020584062685 Front and rear 21 mm

Width Height Braking sys

Width Height Braking system

163 mm 67 mm Brembo

Accessories

Wear indicator

Prepared for wear indicator