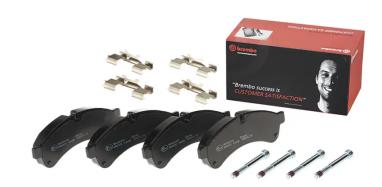

## The P A6 030 brake pad is synonymous with reliability

The Brembo brake pad guarantees ultimate safety when braking thanks to the use of more than 100 different compounds, designed according to the type of vehicle and use. Stopping distances reduced to a minimum, maximum driving comfort and silent operation are the most important features of Brembo materials. Brembo brake pads are supplied together with an extensive range of accessories and assembly kits for professional-standard installation.

- ✓ OE-equivalent
- Brembo quality
- ECE-R90 certificate
- Safety
- ✓ Performance
- ✓ Comfort
- With accessories

Wear indicator
Prepared for wear indicator

29231

With accessories
With anti-squeal shim
With brake caliper bolts

**COMPATIBLE VEHICLES** 