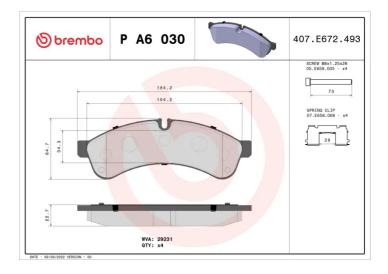

## **Technical specifications**

| EAN code             | Axle         | Thickness      |
|----------------------|--------------|----------------|
| <b>8020584087503</b> | <b>Rear</b>  | <b>23</b> mm   |
| Width                | Height       | Braking system |
| 184 mm               | <b>65</b> mm | <b>Brembo</b>  |
|                      |              | Accessories    |

Wear indicator
Prepared for wear indicator

29231

With accessories
With anti-squeal shim
With brake caliper bolts

**COMPATIBLE VEHICLES** 