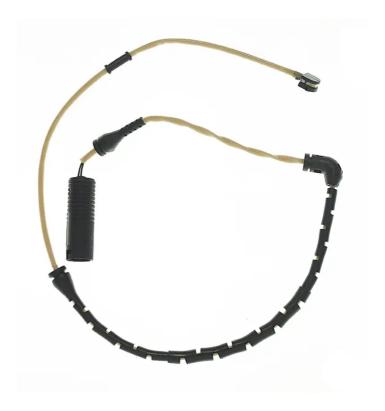

## BRAKE PAD ACCESSORY A 00 268

## The A 00 268 brake pad accessory is synonymous with reliability

Brembo brake pad accessories allow for quick and safe replacement of Brembo brake pads. Replacing the accessories concurrently with the brake pads guarantees safe and silent braking system operation.

## **Technical specifications**

EAN code Axle Length 8020584066003 Front 780 mm

Туре

Wear indicator

**COMPATIBLE VEHICLES** 