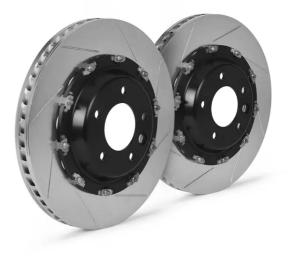

## BRAKE DISC GT | TY1 202.8002A

The 202.8002A brake disc kit for track day enthusiasts

The GT|D, GT|TY1 and GT|TY3 disc kits provide maximum performance and optimum braking balance while retaining original equipment calipers. These systems are in fact designed to be fully compatible with standard calipers, wheels and all other original equipment components. Depending on the vehicle, the discs can be uprated, in which case a dedicated bracket is supplied to allow installation with OE calipers, and the space occupied within the rim must be specified.