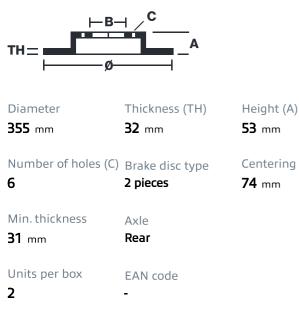

## () brembo

## BRAKE DISC GT | TY1 202.8002A

The 202.8002A brake disc kit for track day enthusiasts

The GT|D, GT|TY1 and GT|TY3 disc kits provide maximum performance and optimum braking balance while retaining original equipment calipers. These systems are in fact designed to be fully compatible with standard calipers, wheels and all other original equipment components. Depending on the vehicle, the discs can be uprated, in which case a dedicated bracket is supplied to allow installation with OE calipers, and the space occupied within the rim must be specified.

- OE-equivalent
- Safety
- Performance
- Comfort
- Exclusive style
- ✓ Racing inspired
- Sports driving
- Sporty look

## **Technical specifications**