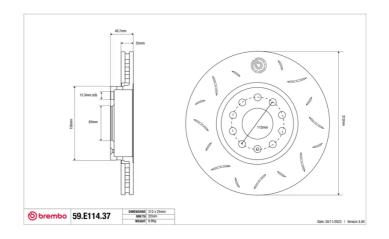

## **Technical specifications**

Diameter Thickness (TH) Height (A)
312 mm 25 mm 58 mm

Number of holes (C) Brake disc type

Centering

Solid

65 mm

Min. thickness Tightening torque Axle

22,8 mm 120 Nm Front