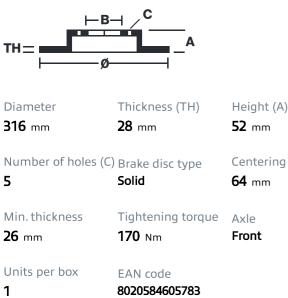

## SPORT | TY3 BRAKE DISC 59.E115.05

The 59.E115.05 brake disc is synonymous with reliability

Type-3 slotting used to distinguish the Brembo SPORT | TY3 brake disc is widely used in professional motorsports. It therefore offers superior initial response with excellent release characteristics, improving braking performance while giving the vehicle an aggressive appearance. The Brembo logo on the braking surface adds an exclusive and unique touch to the vehicle. The SPORT | TY3 brake discs are plug-and-play since they replace OE discs directly.