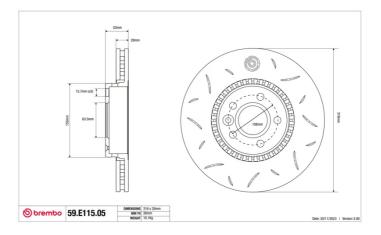

## SPORT | TY3 BRAKE DISC 59.E115.05

The 59.E115.05 brake disc is synonymous with reliability

Type-3 slotting used to distinguish the Brembo SPORT | TY3 brake disc is widely used in professional motorsports. It therefore offers superior initial response with excellent release characteristics, improving braking performance while giving the vehicle an aggressive appearance. The Brembo logo on the braking surface adds an exclusive and unique touch to the vehicle. The SPORT | TY3 brake discs are plug-and-play since they replace OE discs directly.