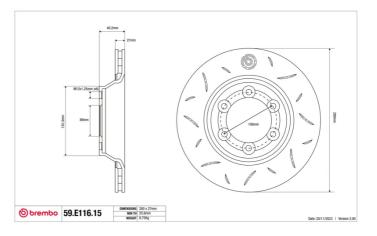

- OE-equivalent
- Brembo quality
- ECE-R90 certificate
- Safety
- Performance
- Comfort
- Sports driving
- Sporty look

| Diameter<br><b>280</b> mm        | Thickness (TH)<br><b>27</b> mm     | Height (A)<br><b>40</b> mm |
|----------------------------------|------------------------------------|----------------------------|
| Number of holes (C               | ) Brake disc type<br><b>Solid</b>  | Centering<br><b>88</b> mm  |
| Min. thickness<br><b>25,6</b> mm | Tightening torque<br><b>118</b> Nm | Axle<br>Front              |
| Units per box<br><b>1</b>        | EAN code<br><b>8020584606889</b>   |                            |