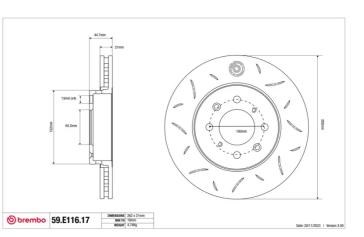

- OE-equivalent
- Brembo quality
- ECE-R90 certificate
- Safety
- Performance
- Comfort
- Sports driving
- Sporty look

| Diameter<br><b>262</b> mm      | Thickness (TH)<br><b>21</b> mm     | Height (A)<br><b>45</b> mm |
|--------------------------------|------------------------------------|----------------------------|
| Number of holes (C<br><b>4</b> | ) Brake disc type<br><b>Solid</b>  | Centering <b>64</b> mm     |
| Min. thickness<br><b>19</b> mm | Tightening torque<br><b>108</b> Nm | Axle<br>Front              |
| Units per box<br><b>1</b>      | EAN code<br><b>8020584606902</b>   |                            |