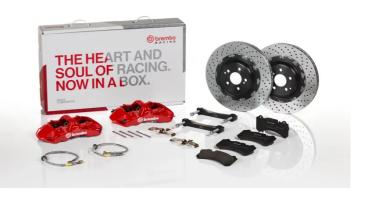

## UPGRADE GT KIT 1M1.9001A\_

The 1M1.9001A\_ GT kit is synonymous with superior performance

Complete braking systems, comprising components derived from the world of motorsports and offering unrivalled levels of technology on the market. They feature aluminium radial-mounted fixed calipers, with opposing pistons. Depending on the type of system and the required performance level, the calipers can either be in two-parts, monoblock or even monoblock machined from solid billet metal. The uprated brake discs can be integral (one-piece) or composite, drilled or slotted.

- Brembo quality
- Safety
- Performance
- Comfort
- Sports driving
- Sporty look

Available in 4 colours

1M1.9001A1

1M1.9001A2

1M1.9001A3

1M1.9001A5