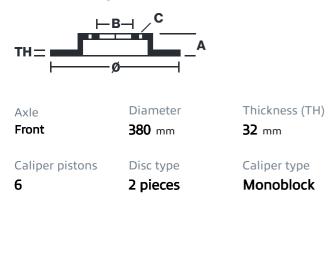

## () brembo

## UPGRADE GT KIT 1M1.9001A\_

The 1M1.9001A\_ GT kit is synonymous with superior performance

Complete braking systems, comprising components derived from the world of motorsports and offering unrivalled levels of technology on the market. They feature aluminium radial-mounted fixed calipers, with opposing pistons. Depending on the type of system and the required performance level, the calipers can either be in two-parts, monoblock or even monoblock machined from solid billet metal. The uprated brake discs can be integral (one-piece) or composite, drilled or slotted.

- Brembo quality
- Safety
- Performance
- Comfort
- Sports driving
- Sporty look

Available in 4 colours

1M1.9001A1

1M1.9001A2

1M1.9001A3

1M1.9001A5





## **Technical specifications**





**COMPATIBLE VEHICLES**