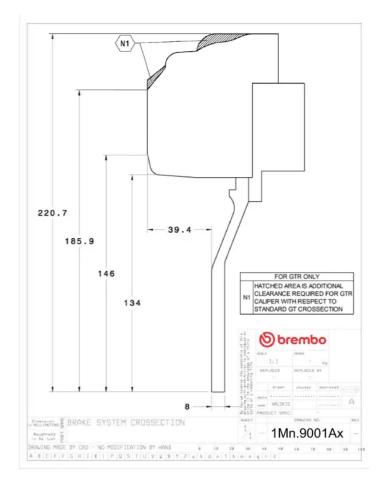

## () brembo

## UPGRADE GT KIT 1M1.9001A\_

The 1M1.9001A\_ GT kit is synonymous with superior performance

Complete braking systems, comprising components derived from the world of motorsports and offering unrivalled levels of technology on the market. They feature aluminium radial-mounted fixed calipers, with opposing pistons. Depending on the type of system and the required performance level, the calipers can either be in two-parts, monoblock or even monoblock machined from solid billet metal. The uprated brake discs can be integral (one-piece) or composite, drilled or slotted.

- Brembo quality
- Safety
- Performance
- Comfort
- Sports driving
- Sporty look

Available in 4 colours

1M1.9001A1

1M1.9001A2

1M1.9001A3

1M1.9001A5





## **Technical specifications**





**COMPATIBLE VEHICLES**