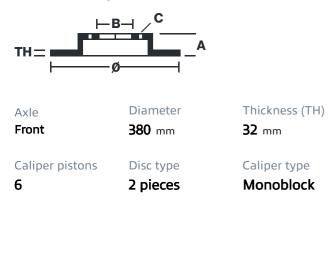

## () brembo

## UPGRADE GT KIT 1M1.9057A\_

The 1M1.9057A\_ GT kit is synonymous with superior performance

Complete braking systems, comprising components derived from the world of motorsports and offering unrivalled levels of technology on the market. They feature aluminium radial-mounted fixed calipers, with opposing pistons. Depending on the type of system and the required performance level, the calipers can either be in two-parts, monoblock or even monoblock machined from solid billet metal. The uprated brake discs can be integral (one-piece) or composite, drilled or slotted.

- Brembo quality
- Safety
- Performance
- Comfort
- Sports driving
- Sporty look

Available in 4 colours

1M1.9057A1

1M1.9057A2

1M1.9057A3

1M1.9057A5





## **Technical specifications**





**COMPATIBLE VEHICLES**