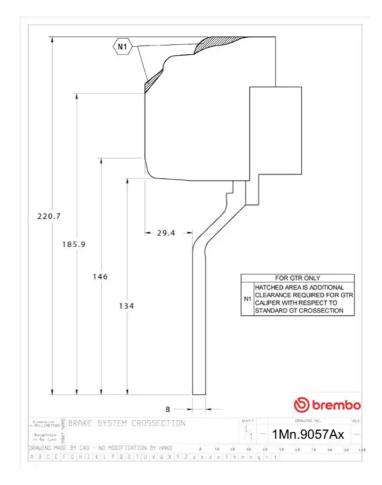

## () brembo

## UPGRADE GT KIT 1M1.9057A\_

The 1M1.9057A\_ GT kit is synonymous with superior performance

Complete braking systems, comprising components derived from the world of motorsports and offering unrivalled levels of technology on the market. They feature aluminium radial-mounted fixed calipers, with opposing pistons. Depending on the type of system and the required performance level, the calipers can either be in two-parts, monoblock or even monoblock machined from solid billet metal. The uprated brake discs can be integral (one-piece) or composite, drilled or slotted.

- Brembo quality
- Safety
- Performance
- Comfort
- Sports driving
- Sporty look

Available in 4 colours

1M1.9057A1

1M1.9057A2

1M1.9057A3

1M1.9057A5





## **Technical specifications**





**COMPATIBLE VEHICLES**