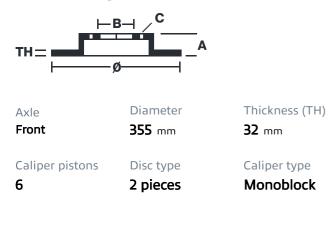

## () brembo

## UPGRADE GT | R KIT 1M2.8016AR

The 1M2.8016AR GT kit is synonymous with superior performance

Complete braking systems, comprising components derived from the world of motorsports and offering unrivalled levels of technology on the market. They feature aluminium radial-mounted fixed calipers, with opposing pistons. Depending on the type of system and the required performance level, the calipers can either be in two-parts, monoblock or even monoblock machined from solid billet metal. The uprated brake discs can be integral (one-piece) or composite, drilled or slotted.

- Brembo quality
- Safety
- Performance
- Comfort
- Racing inspired
- Sports driving
- Sporty look

Available in 1 colours







## **Technical specifications**