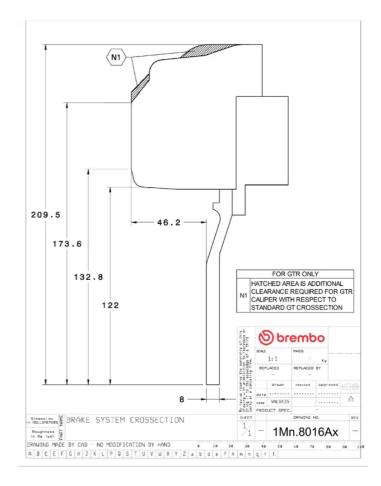

## () brembo

## UPGRADE GT | R KIT 1M2.8016AR

The 1M2.8016AR GT kit is synonymous with superior performance

Complete braking systems, comprising components derived from the world of motorsports and offering unrivalled levels of technology on the market. They feature aluminium radial-mounted fixed calipers, with opposing pistons. Depending on the type of system and the required performance level, the calipers can either be in two-parts, monoblock or even monoblock machined from solid billet metal. The uprated brake discs can be integral (one-piece) or composite, drilled or slotted.

- Brembo quality
- Safety
- Performance
- Comfort
- Racing inspired
- Sports driving
- Sporty look

Available in 1 colours







## **Technical specifications**