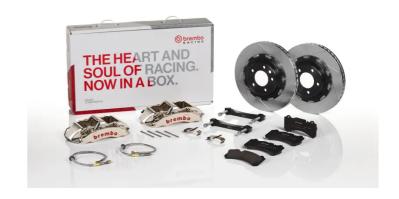

## UPGRADE GT | R KIT 1M2.8032AR

## The 1M2.8032AR GT kit is synonymous with superior performance

Complete braking systems, comprising components derived from the world of motorsports and offering unrivalled levels of technology on the market. They feature aluminium radial-mounted fixed calipers, with opposing pistons. Depending on the type of system and the required performance level, the calipers can either be in two-parts, monoblock or even monoblock machined from solid billet metal. The uprated brake discs can be integral (one-piece) or composite, drilled or slotted.