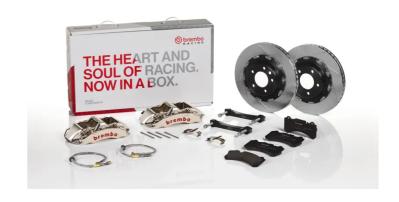

## The 1M2.8044AR GT kit is synonymous with superior performance

Complete braking systems, comprising components derived from the world of motorsports and offering unrivalled levels of technology on the market. They feature aluminium radial-mounted fixed calipers, with opposing pistons. Depending on the type of system and the required performance level, the calipers can either be in two-parts, monoblock or even monoblock machined from solid billet metal. The uprated brake discs can be integral (one-piece) or composite, drilled or slotted.

- Brembo quality
- ✓ Safety
- ✓ Performance
- ✓ Comfort
- Racing inspired
- Sports driving
- Sporty look

Available in 1 colours