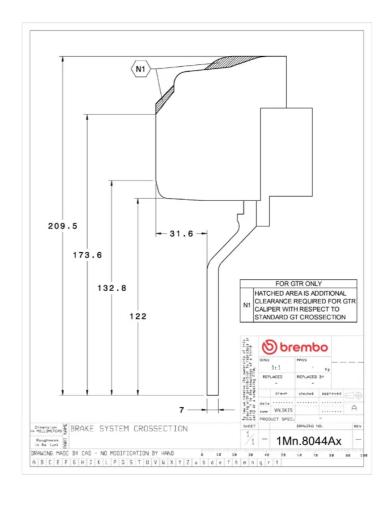

## UPGRADE GT | R KIT 1M2.8044AR

## The 1M2.8044AR GT kit is synonymous with superior performance

Complete braking systems, comprising components derived from the world of motorsports and offering unrivalled levels of technology on the market. They feature aluminium radial-mounted fixed calipers, with opposing pistons. Depending on the type of system and the required performance level, the calipers can either be in two-parts, monoblock or even monoblock machined from solid billet metal. The uprated brake discs can be integral (one-piece) or composite, drilled or slotted.