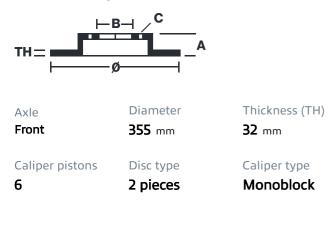

## () brembo

## UPGRADE GT | S KIT 1M2.8051AS

The 1M2.8051AS GT kit is synonymous with superior performance

Complete braking systems, comprising components derived from the world of motorsports and offering unrivalled levels of technology on the market. They feature aluminium radial-mounted fixed calipers, with opposing pistons. Depending on the type of system and the required performance level, the calipers can either be in two-parts, monoblock or even monoblock machined from solid billet metal. The uprated brake discs can be integral (one-piece) or composite, drilled or slotted.

- Brembo quality
- Safety
- Performance
- Comfort
- Racing inspired
- Sports driving
- Sporty look

Available in 1 colours



1M2.8051ASS





## Technical specifications