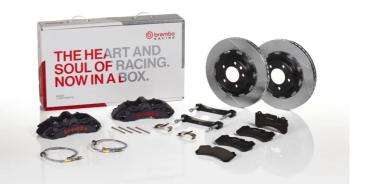

## () brembo

## UPGRADE GT | S KIT 1M2.8051AS

The 1M2.8051AS GT kit is synonymous with superior performance

Complete braking systems, comprising components derived from the world of motorsports and offering unrivalled levels of technology on the market. They feature aluminium radial-mounted fixed calipers, with opposing pistons. Depending on the type of system and the required performance level, the calipers can either be in two-parts, monoblock or even monoblock machined from solid billet metal. The uprated brake discs can be integral (one-piece) or composite, drilled or slotted.

- Brembo quality
- Safety
- Performance
- Comfort
- Racing inspired
- Sports driving
- Sporty look

Available in 1 colours



1M2.8051ASS





## Technical specifications