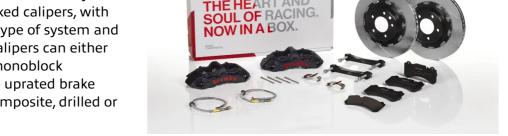

## The 1M2.8062AS GT kit is synonymous with superior performance

Complete braking systems, comprising components derived from the world of motorsports and offering unrivalled levels of technology on the market. They feature aluminium radial-mounted fixed calipers, with opposing pistons. Depending on the type of system and the required performance level, the calipers can either be in two-parts, monoblock or even monoblock machined from solid billet metal. The uprated brake discs can be integral (one-piece) or composite, drilled or slotted.