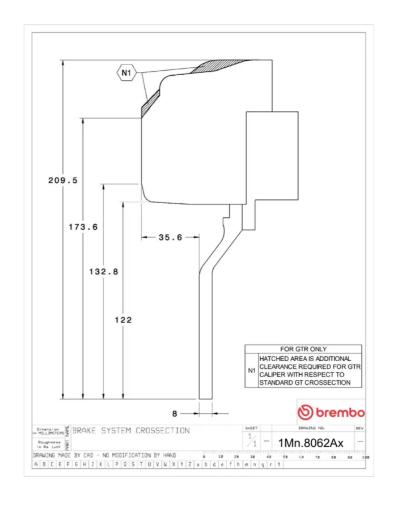

nonymous with superior performance

Complete braking systems, comprising components derived from the world of motorsports and offering unrivalled levels of technology on the market. They feature aluminium radial-mounted fixed calipers, with opposing pistons. Depending on the type of system and the required performance level, the calipers can either be in two-parts, monoblock or even monoblock machined from solid billet metal. The uprated brake discs can be integral (one-piece) or composite, drilled or slotted.



- Brembo quality
- ✓ Safety
- ✓ Performance
- Comfort
- Racing inspired
- Sports driving
- Sporty look

Available in 1 colours



## **Technical specifications**



Axle Diameter Thickness (TH)

**Front** 355 mm 32 mm

Caliper pistons Disc type Caliper type

6 2 pieces Monoblock