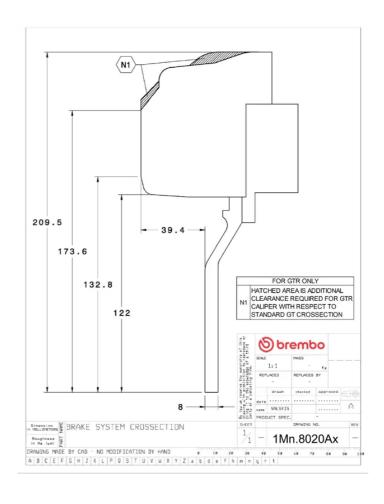

uperior performance

Complete braking systems, comprising components derived from the world of motorsports and offering unrivalled levels of technology on the market. They feature aluminium radial-mounted fixed calipers, with opposing pistons. Depending on the type of system and the required performance level, the calipers can either be in two-parts, monoblock or even monoblock machined from solid billet metal. The uprated brake discs can be integral (one-piece) or composite, drilled or slotted.

- Brembo quality
- ✓ Safety
- Performance
- ✓ Comfort
- Racing inspired
- Sports driving
- ✓ Sporty look

Available in 1 colours



1M3.8020ARR



## **Technical specifications**



Axle Diameter Thickness (TH)

**Front** 355 mm 32 mm

Caliper pistons Disc type Caliper type

6 2 pieces Monoblock