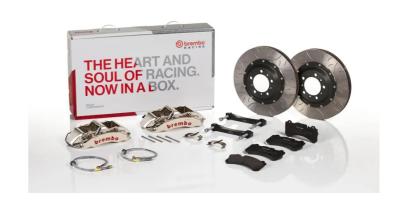

## UPGRADE GT | R KIT 1M3.8020AR

## The 1M3.8020AR GT kit is synonymous with superior performance

Complete braking systems, comprising components derived from the world of motorsports and offering unrivalled levels of technology on the market. They feature aluminium radial-mounted fixed calipers, with opposing pistons. Depending on the type of system and the required performance level, the calipers can either be in two-parts, monoblock or even monoblock machined from solid billet metal. The uprated brake discs can be integral (one-piece) or composite, drilled or slotted.

- Brembo quality
- ✓ Safety
- Performance
- ✓ Comfort
- Racing inspired
- Sports driving
- ✓ Sporty look

Available in 1 colours

1M3.8020ARR