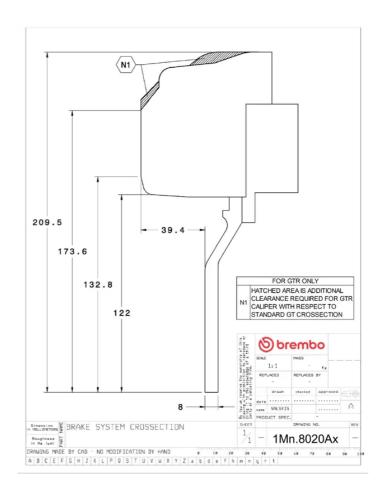

superior performance

Complete braking systems, comprising components derived from the world of motorsports and offering unrivalled levels of technology on the market. They feature aluminium radial-mounted fixed calipers, with opposing pistons. Depending on the type of system and the required performance level, the calipers can either be in two-parts, monoblock or even monoblock machined from solid billet metal. The uprated brake discs can be integral (one-piece) or composite, drilled or slotted.



WIN A BOX.

- Brembo quality
- ✓ Safety
- ✓ Performance
- Comfort
- Racing inspired
- Sports driving
- ✓ Sporty look

Available in 1 colours



## **Technical specifications**



Axle Diameter Thickness (TH)

**Front** 355 mm 32 mm

Caliper pistons Disc type Caliper type

6 2 pieces Monoblock