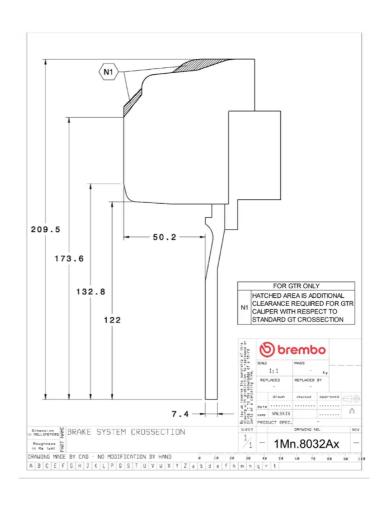

## UPGRADE GT | R KIT 1M3.8032AR

## The 1M3.8032AR GT kit is synonymous with superior performance

Complete braking systems, comprising components derived from the world of motorsports and offering unrivalled levels of technology on the market. They feature aluminium radial-mounted fixed calipers, with opposing pistons. Depending on the type of system and the required performance level, the calipers can either be in two-parts, monoblock or even monoblock machined from solid billet metal. The uprated brake discs can be integral (one-piece) or composite, drilled or slotted.