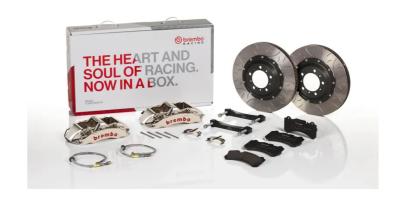

## UPGRADE GT | R KIT 1M3.8032AR

## The 1M3.8032AR GT kit is synonymous with superior performance

Complete braking systems, comprising components derived from the world of motorsports and offering unrivalled levels of technology on the market. They feature aluminium radial-mounted fixed calipers, with opposing pistons. Depending on the type of system and the required performance level, the calipers can either be in two-parts, monoblock or even monoblock machined from solid billet metal. The uprated brake discs can be integral (one-piece) or composite, drilled or slotted.