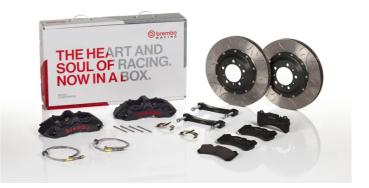

## brembo

## **UPGRADE GT | S KIT** 1M3.8046AS

The 1M3.8046AS GT kit is synonymous with superior performance

Complete braking systems, comprising components derived from the world of motorsports and offering unrivalled levels of technology on the market. They feature aluminium radial-mounted fixed calipers, with opposing pistons. Depending on the type of system and the required performance level, the calipers can either be in two-parts, monoblock or even monoblock machined from solid billet metal. The uprated brake discs can be integral (one-piece) or composite, drilled or slotted.

- Brembo quality
- Safety
- Performance
- Comfort
- **Racing inspired**
- Sports driving
- Sporty look

Available in 1 colours



1M3.8046ASS





## **Technical specifications**