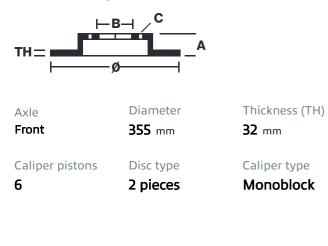

## brembo

## **UPGRADE GT | S KIT** 1M3.8046AS

The 1M3.8046AS GT kit is synonymous with superior performance

Complete braking systems, comprising components derived from the world of motorsports and offering unrivalled levels of technology on the market. They feature aluminium radial-mounted fixed calipers, with opposing pistons. Depending on the type of system and the required performance level, the calipers can either be in two-parts, monoblock or even monoblock machined from solid billet metal. The uprated brake discs can be integral (one-piece) or composite, drilled or slotted.

- Brembo quality
- Safety
- Performance
- Comfort
- **Racing inspired**
- Sports driving
- Sporty look

Available in 1 colours



1M3.8046ASS





## **Technical specifications**