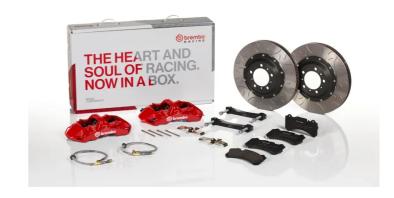

## UPGRADE GT KIT 1M3.8065A\_

## The 1M3.8065A\_ GT kit is synonymous with superior performance

Complete braking systems, comprising components derived from the world of motorsports and offering unrivalled levels of technology on the market. They feature aluminium radial-mounted fixed calipers, with opposing pistons. Depending on the type of system and the required performance level, the calipers can either be in two-parts, monoblock or even monoblock machined from solid billet metal. The uprated brake discs can be integral (one-piece) or composite, drilled or slotted.