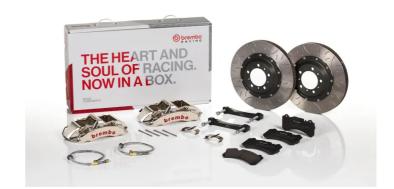

## UPGRADE GT | R KIT 1M3.8070AR

## The 1M3.8070AR GT kit is synonymous with superior performance

Complete braking systems, comprising components derived from the world of motorsports and offering unrivalled levels of technology on the market. They feature aluminium radial-mounted fixed calipers, with opposing pistons. Depending on the type of system and the required performance level, the calipers can either be in two-parts, monoblock or even monoblock machined from solid billet metal. The uprated brake discs can be integral (one-piece) or composite, drilled or slotted.

## **Technical specifications**

| Axle            | Diameter      | Thickness (TH) |
|-----------------|---------------|----------------|
| Front           | <b>355</b> mm | <b>32</b> mm   |
| Caliper pistons | Disc type     | Caliper type   |
| 6               | 2 pieces      | Monoblock      |