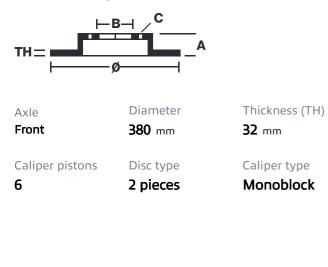

## () brembo

## UPGRADE GT KIT 1M3.9015A\_

The 1M3.9015A\_ GT kit is synonymous with superior performance

Complete braking systems, comprising components derived from the world of motorsports and offering unrivalled levels of technology on the market. They feature aluminium radial-mounted fixed calipers, with opposing pistons. Depending on the type of system and the required performance level, the calipers can either be in two-parts, monoblock or even monoblock machined from solid billet metal. The uprated brake discs can be integral (one-piece) or composite, drilled or slotted.

- Brembo quality
- Safety
- Performance
- Comfort
- Sports driving
- Sporty look

Available in 4 colours

1M3.9015A1

1M3.9015A2

1M3.9015A3

1M3.9015A5





## **Technical specifications**





**COMPATIBLE VEHICLES**