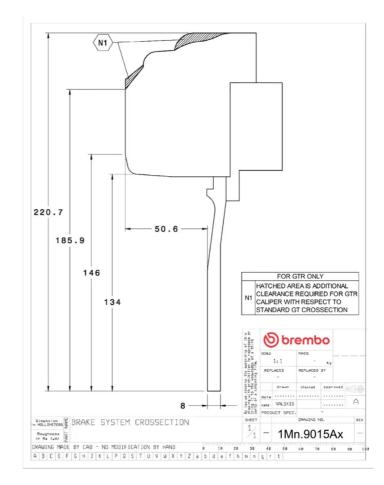

## () brembo

## UPGRADE GT KIT 1M3.9015A\_

The 1M3.9015A\_ GT kit is synonymous with superior performance

Complete braking systems, comprising components derived from the world of motorsports and offering unrivalled levels of technology on the market. They feature aluminium radial-mounted fixed calipers, with opposing pistons. Depending on the type of system and the required performance level, the calipers can either be in two-parts, monoblock or even monoblock machined from solid billet metal. The uprated brake discs can be integral (one-piece) or composite, drilled or slotted.

- Brembo quality
- Safety
- Performance
- Comfort
- Sports driving
- Sporty look

Available in 4 colours

1M3.9015A1

1M3.9015A2

1M3.9015A3

1M3.9015A5





## **Technical specifications**





**COMPATIBLE VEHICLES**