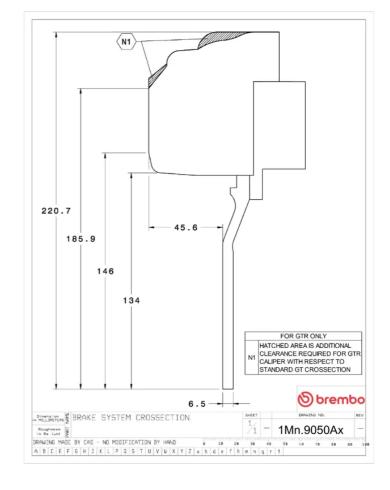

## **Technical specifications**

Axle Diameter Thickness (TH)

**Front** 380 mm 32 mm

Caliper pistons Disc type Caliper type

6 2 pieces Monoblock

**COMPATIBLE VEHICLES**