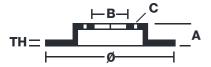

## **Technical specifications**

Axle Diameter Thickness (TH)

**Front** 380 mm 32 mm

Caliper pistons Disc type Caliper type

6 2 pieces Monoblock

**COMPATIBLE VEHICLES**