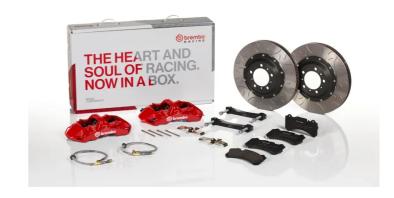

## UPGRADE GT KIT 1M3.9050A\_

## The 1M3.9050A\_ GT kit is synonymous with superior performance

Complete braking systems, comprising components derived from the world of motorsports and offering unrivalled levels of technology on the market. They feature aluminium radial-mounted fixed calipers, with opposing pistons. Depending on the type of system and the required performance level, the calipers can either be in two-parts, monoblock or even monoblock machined from solid billet metal. The uprated brake discs can be integral (one-piece) or composite, drilled or slotted.

- Brembo quality
- ✓ Safety
- Performance
- ✓ Comfort
- Sports driving
- ✓ Sporty look