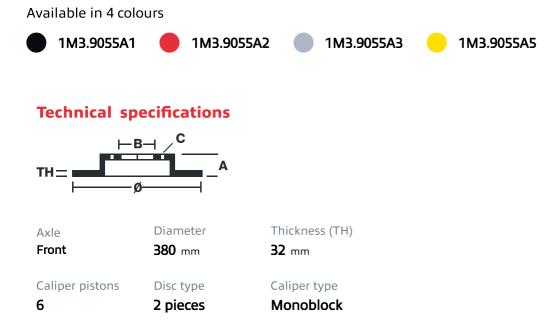

## () brembo

## UPGRADE GT KIT 1M3.9055A\_

The 1M3.9055A\_ GT kit is synonymous with superior performance

Complete braking systems, comprising components derived from the world of motorsports and offering unrivalled levels of technology on the market. They feature aluminium radial-mounted fixed calipers, with opposing pistons. Depending on the type of system and the required performance level, the calipers can either be in two-parts, monoblock or even monoblock machined from solid billet metal. The uprated brake discs can be integral (one-piece) or composite, drilled or slotted.

- ✓ Brembo quality
- Safety
- Performance
- Comfort
- Sports driving
- Sporty look







**COMPATIBLE VEHICLES**