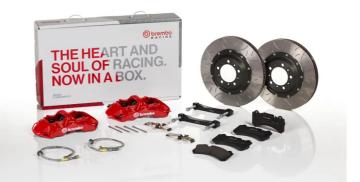

## UPGRADE GT KIT 1M3.9055A\_

The 1M3.9055A\_ GT kit is synonymous with superior performance

Complete braking systems, comprising components derived from the world of motorsports and offering unrivalled levels of technology on the market. They feature aluminium radial-mounted fixed calipers, with opposing pistons. Depending on the type of system and the required performance level, the calipers can either be in two-parts, monoblock or even monoblock machined from solid billet metal. The uprated brake discs can be integral (one-piece) or composite, drilled or slotted.

- ✓ Brembo quality
- Safety
- Performance
- Comfort
- Sports driving
- Sporty look

**COMPATIBLE VEHICLES**