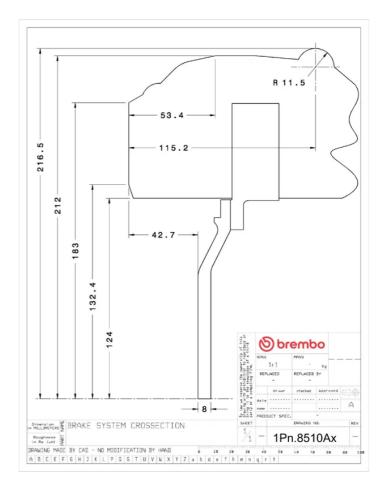

## () brembo

## UPGRADE GT KIT 1P1.8510A\_

The 1P1.8510A\_ GT kit is synonymous with superior performance

Complete braking systems, comprising components derived from the world of motorsports and offering unrivalled levels of technology on the market. They feature aluminium radial-mounted fixed calipers, with opposing pistons. Depending on the type of system and the required performance level, the calipers can either be in two-parts, monoblock or even monoblock machined from solid billet metal. The uprated brake discs can be integral (one-piece) or composite, drilled or slotted.

- Brembo quality
- Safety
- Performance
- Comfort
- Sports driving
- Sporty look

Available in 4 colours

1P1.8510A1

1P1.8510A2

1P1.8510A3 – 1P1.8510A5





## **Technical specifications**





**COMPATIBLE VEHICLES**