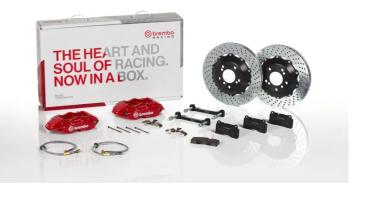

## UPGRADE GT KIT 1P1.8510A\_

The 1P1.8510A\_ GT kit is synonymous with superior performance

Complete braking systems, comprising components derived from the world of motorsports and offering unrivalled levels of technology on the market. They feature aluminium radial-mounted fixed calipers, with opposing pistons. Depending on the type of system and the required performance level, the calipers can either be in two-parts, monoblock or even monoblock machined from solid billet metal. The uprated brake discs can be integral (one-piece) or composite, drilled or slotted.

- Brembo quality
- Safety
- Performance
- Comfort
- Sports driving
- Sporty look

Available in 4 colours

1P1.8510A1

1P1.8510A2

1P1.8510A3 – 1P1.8510A5