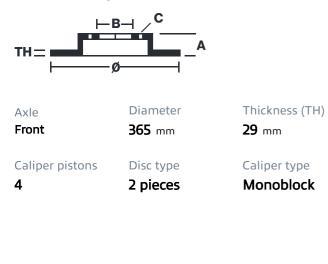

## () brembo

## UPGRADE GT KIT 1P1.8510A\_

The 1P1.8510A\_ GT kit is synonymous with superior performance

Complete braking systems, comprising components derived from the world of motorsports and offering unrivalled levels of technology on the market. They feature aluminium radial-mounted fixed calipers, with opposing pistons. Depending on the type of system and the required performance level, the calipers can either be in two-parts, monoblock or even monoblock machined from solid billet metal. The uprated brake discs can be integral (one-piece) or composite, drilled or slotted.

- Brembo quality
- Safety
- Performance
- Comfort
- Sports driving
- Sporty look

Available in 4 colours

1P1.8510A1

1P1.8510A2

1P1.8510A3 – 1P1.8510A5





## **Technical specifications**





**COMPATIBLE VEHICLES**