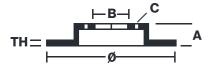

## **Technical specifications**

Diameter Thickness (TH) Axle

**323** mm Front **28** mm

Caliper type Caliper pistons Disc type 4

1 piece Monoblock

**COMPATIBLE VEHICLES**