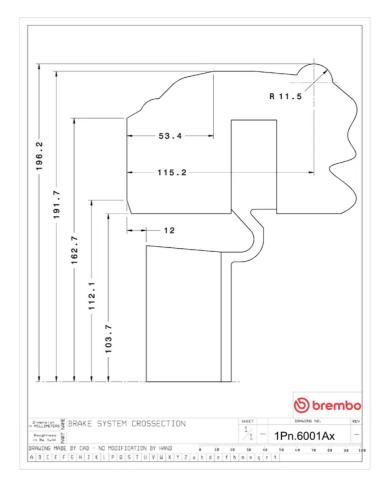

## **Technical specifications**

Diameter Thickness (TH) Axle

**323** mm Front **28** mm

Caliper type Caliper pistons Disc type 4

1 piece Monoblock

**COMPATIBLE VEHICLES**