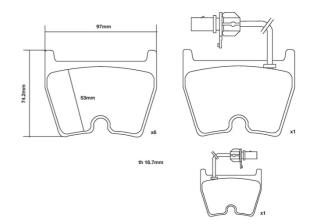

## **Technical specifications**

Width Thickness

**97** mm **17** mm

WVA number Axle 23751,23764,23765 Front

EAN code **8020584601907** 

**COMPATIBLE VEHICLES**