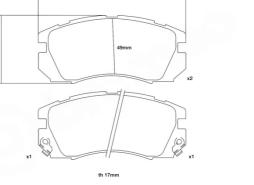

## **Technical specifications**

| Widt   | :h |
|--------|----|
| 128 mm |    |

Thickness 17 mm

WVA number 21482,23490,24389 Axle Front

EAN code 8020584602119

127.7mm

58.8mm