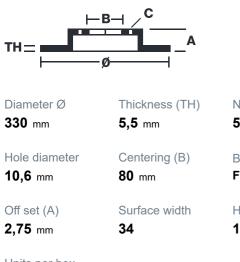

## **Technical specifications**

- Units per box
- 0

COMPATIBLE VEHICLES

Number of holes 5 Brake disc type

Floating

Holes fixing (C) **100** mm