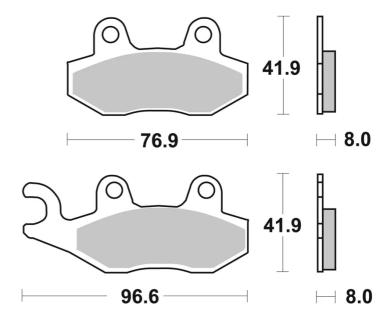

## **Technical specifications**

Width Height Thickness mm 41,9 mm 8 mm

Compound Units per box

Sinter 2

**COMPATIBLE VEHICLES**