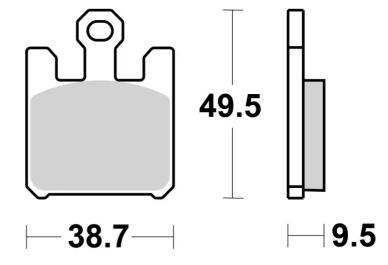

## **Technical specifications**

Width Height Thickness mm 49,45 mm 9,5 mm

Compound Units per box

Carbon ceramic 4