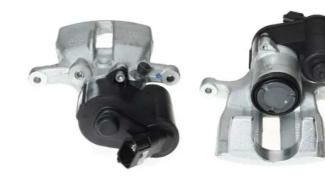

## CALIPER F 85 260

## The F 85 260 caliper is synonymous with reliability

Designed to provide the same performance as new calipers, Brembo remanufactured calipers embody an alternative solution to replacing broken or worn parts with new ones. The brake caliper remanufacturing process involves cleaning and applying a surface treatment to the caliper body, and the renewing of all worn internal components with new ones. The final testing at the end of this process guarantees a Brembo certified product.

## **Technical specifications**

| EAN code          | Axle           | Diameter     |
|-------------------|----------------|--------------|
| 8020584533857     | Rear           | <b>43</b> mm |
|                   |                |              |
| Number of pistons | Braking system | Position     |
| 1                 | TRW            | Left         |