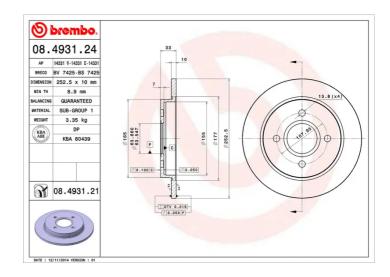

## **Technical specifications**

| EAN code                        | Axle                       |
|---------------------------------|----------------------------|
| 8020584213896                   | Rear                       |
| Thickness (TH)                  | Height (A)                 |
| <b>10</b> mm                    | <b>33</b> mm               |
| Brake disc type<br><b>Solid</b> | Centering (B) <b>64</b> mm |

| Diameter Ø<br><b>253</b> mm     |
|---------------------------------|
| Number of holes (C)<br><b>4</b> |

Min. thickness 8,9 mm

Tightening torque

**85** Nm

**COMPATIBLE VEHICLES** 