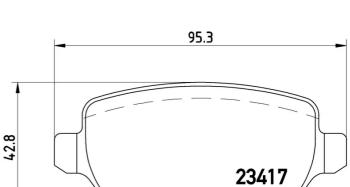

## BRAKE PAD P 10 013

The P 10 013 brake pad is synonymous with reliability

The Brembo brake pad guarantees ultimate safety when braking thanks to the use of more than 100 different compounds, designed according to the type of vehicle and use. Stopping distances reduced to a minimum, maximum driving comfort and silent operation are the most important features of Brembo materials. Brembo brake pads are supplied together with an extensive range of accessories and assembly kits for professionalstandard installation.

- OE-equivalent
- Brembo quality
- ECE-R90 certificate
- Safety
- Performance
- Comfort
- ✓ With accessories