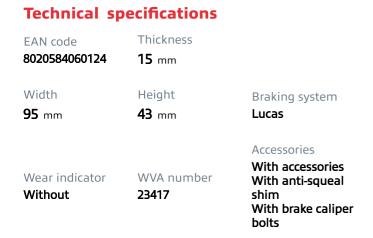

## BRAKE PAD P 10 013

The P 10 013 brake pad is synonymous with reliability

The Brembo brake pad guarantees ultimate safety when braking thanks to the use of more than 100 different compounds, designed according to the type of vehicle and use. Stopping distances reduced to a minimum, maximum driving comfort and silent operation are the most important features of Brembo materials. Brembo brake pads are supplied together with an extensive range of accessories and assembly kits for professionalstandard installation.

- OE-equivalent
- Brembo quality
- ECE-R90 certificate
- Safety
- Performance
- Comfort
- ✓ With accessories