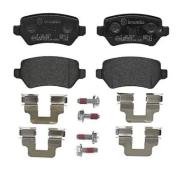

## BRAKE PAD P 10 013

The P 10 013 brake pad is synonymous with reliability

The Brembo brake pad guarantees ultimate safety when braking thanks to the use of more than 100 different compounds, designed according to the type of vehicle and use. Stopping distances reduced to a minimum, maximum driving comfort and silent operation are the most important features of Brembo materials. Brembo brake pads are supplied together with an extensive range of accessories and assembly kits for professionalstandard installation.

- OE-equivalent
- Brembo quality
- ECE-R90 certificate
- Safety
- Performance
- Comfort
- ✓ With accessories