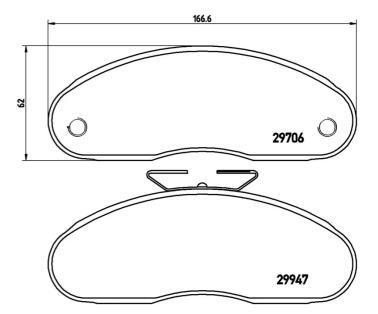

### **Technical specifications**

| EAN code                  | Axle                             | Thickness                               |
|---------------------------|----------------------------------|-----------------------------------------|
| <b>8020584056769</b>      | Front                            | <b>17</b> mm                            |
| Width                     | Height                           | Braking system                          |
| <b>167</b> mm             | <b>62</b> mm                     | <b>Bendix</b>                           |
| Wear indicator<br>Without | WVA number<br><b>29706,29947</b> | Accessories<br>With anti-squeal<br>shim |